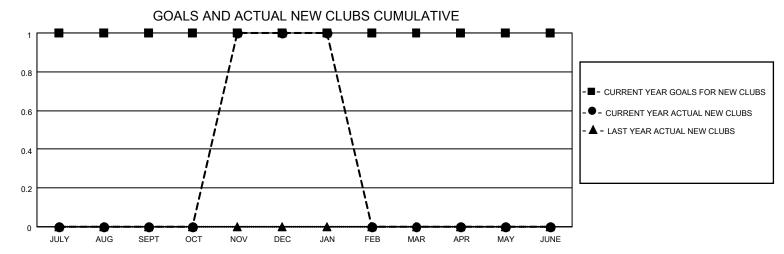

## District 5M 2

| Clubs                 |               |           |               | Members               |                        |                         |                                                    |
|-----------------------|---------------|-----------|---------------|-----------------------|------------------------|-------------------------|----------------------------------------------------|
| RESULTS FOR 2020-2021 |               |           |               | RESULTS FOR 2020-2021 |                        |                         |                                                    |
| QUARTER               | NEW CLUB GOAL | NEW CLUBS | DROPPED CLUBS | QUARTER MEMI          | BER GROWTH NET<br>GOAL | MEMBER GROWTH<br>ACTUAL | DROPPED<br>MEMBERS ACTUAL<br>(including transfers) |
| JULY/AUG/SEPT         | 1             | 0         | 0             | JULY/AUG/SEPT         | 30                     | 23                      | 48                                                 |
| OCT/NOV/DEC           | 0             | 1         | 0             | OCT/NOV/DEC           | 50                     | 52                      | 71                                                 |
| JAN/FEB/MAR           | 0             | 0         | 0             | JAN/FEB/MAR           | 40                     | 7                       | 15                                                 |
| APR/MAY/JUNE          | 0             | 0         | 0             | APR/MAY/JUNE          | 25                     | 0                       | 0                                                  |