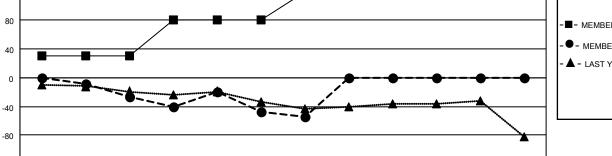

MAR

APR

GOALS AND ACTUAL MEMBERS CUMULATIVE

| ■-         | MEMBER GROWTH NET GOAL |  |
|------------|------------------------|--|
| <b>)</b> - | MEMBER GROWTH ACTUAL   |  |

Results as of: 1/31/2021

- ▲ - LAST YEAR MEMBERSHIP ACTUAL

## District 5M 2

| Clubs                 |               |           |               | Members               |                        |                         |                                                    |
|-----------------------|---------------|-----------|---------------|-----------------------|------------------------|-------------------------|----------------------------------------------------|
| RESULTS FOR 2020-2021 |               |           |               | RESULTS FOR 2020-2021 |                        |                         |                                                    |
| QUARTER               | NEW CLUB GOAL | NEW CLUBS | DROPPED CLUBS | QUARTER MEMI          | BER GROWTH NET<br>GOAL | MEMBER GROWTH<br>ACTUAL | DROPPED<br>MEMBERS ACTUAL<br>(including transfers) |
| JULY/AUG/SEPT         | 1             | 0         | 0             | JULY/AUG/SEPT         | 30                     | 23                      | 48                                                 |
| OCT/NOV/DEC           | 0             | 1         | 0             | OCT/NOV/DEC           | 50                     | 52                      | 71                                                 |
| JAN/FEB/MAR           | 0             | 0         | 0             | JAN/FEB/MAR           | 40                     | 7                       | 15                                                 |
| APR/MAY/JUNE          | 0             | 0         | 0             | APR/MAY/JUNE          | 25                     | 0                       | 0                                                  |